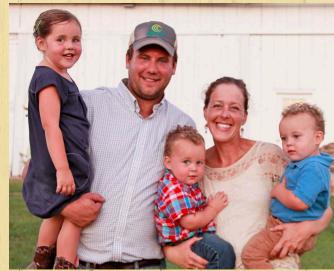

Fawn View Farm is a family farm located in northern Harford County, Maryland.

We are a working farm operation, producing hay, corn, soybeans and small grains. We offer educational farm tours of our neighboring family dairy farm.