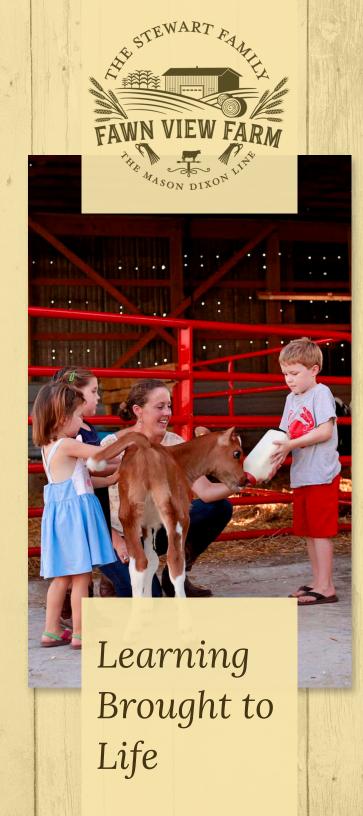

Ag education is our passion!

Fawn View Farm's school tours are designed to be a hands-on experience for students of all ages.

## Farm Field Trips

Our educational farm tours last about 2 hours. Students will get a first-hand look at the day-to-day operation of a working dairy farm with a mix of guided tour and hands-on activity.

## Agriculture education tours include:

\$6

PER PERSON\* Care/feeding of animals

- Milking a cow
- Hay ride
- Guided farm tour
- Overview of farm equipment
- Refreshing dairy treat